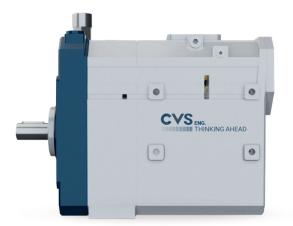

49 (0) 7623 71 741-21 helen.kreissl@cvs-eng.de

CVS engineering GmbH

Großmattstraße 14 D-79618 Rheinfelden

☑ info@cvs-eng.de www.cvs-eng.de

Subject to change without notice



SKL 700 – 1100 Screw compressor

### Features

- High quality screw compressors from CVS for reliable discharge
- Unique and robust design guarantee long lasting performance and high operating hours
- Compact and light-weight design for higher payload on the tanker

#### Screw compressors with system

The volume flow rate of the SKL ranges from 385 up to 1050 m<sup>3</sup>/h at input drive speeds of 2000 (SKL 1100) resp. 2400 (SKL 700) up to 3600 rpm. The especially developed design of screw ensures increased efficiency and low discharge air temperatures with low noise operation.

Technical subject to alteration





#### Advantages

- High quality robust design guarantees long lasting performance and longer operating life
- Low weight
- Extensive speed range allows greater flexibility and maximum performance
- 2.5 bar operating pressure over full speed range
- Compact design for ease of installation
- Integrated lubricating oil pump and easy-to-change oil filter

Großmattstraße 14 D-79618 Rheinfelden ☑ info@cvs-eng.de www.cvs-eng.de



**SKL 700** Screw compressor

#### Dimensions



## Technical data

|                                          |       | SKL 700     |      |      |  |
|------------------------------------------|-------|-------------|------|------|--|
| With speed                               | rpm   | 2400        | 3000 | 3600 |  |
| Suction volume flow at free air delivery | m³/