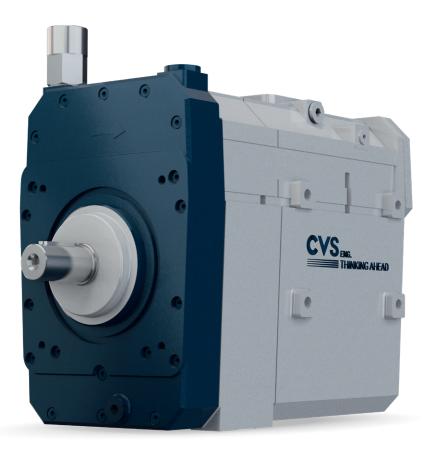

#### Overview

CVS develops and manufactures compressors specifically designed for installation in trucks. The development is made in close collaboration with our customers. This guarantees the optimum product for your application.

#### The oil free screw compressor

The oil free screw compressor SKL was developed especially for the high requiements on mounting in bulk trucks.

### Features

- High quality screw compressors from CVS for reliable discharge
- Unique and robust design guarantee long lasting performance and high operating hours
- Compact and light-weight design for higher payload on the tanker

#### Screw compressors with system

The volume flow rate of the SKL ranges from 385 up to 1050 m<sup>3</sup>/h at input drive speeds of 2000 (SKL 1100) resp. 2400 (SKL 700) up to 3600 rpm. The especially developed design of screw ensures increased efficiency and low discharge air temperatures with low noise operation.

#### Advantages

- High quality robust design guarantees long lasting performance and longer operating life
- Low weight
- Extensive speed range allows greater flexibility and maximum performance
- 2.5 bar operating pressure over full speed range
- Compact design for ease of installation
- Integrated lubricating oil pump and easy-to-change oil filter