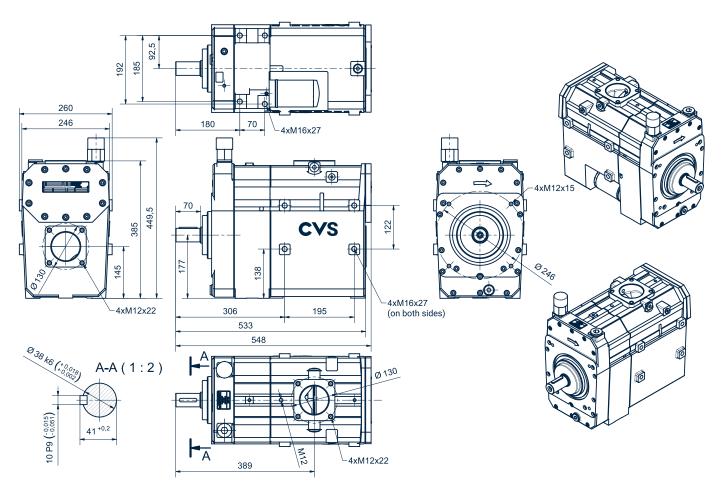

Großmattstraße 14 D-79618 Rheinfelden ☑ info@cvs-eng.de www.cvs-eng.de

**SKL 700** Screw compressor

#### Dimensions

## Technical data

|                                          |       | SKL 700     |      |      |  |
|------------------------------------------|-------|-------------|------|------|--|
| With speed                               | rpm   | 2400        | 3000 | 3600 |  |
| Suction volume flow at free air delivery | m³/h  | 420         | 540  | 650  |  |
| Suction volume flow at 2 bar g           | m³/h  | 385         | 485  | 600  |  |
| Max. over pressure                       | bar g | 2.5         | 2.5  | 2.5  |  |
| Speed range                              | rpm   | 2400 - 3600 |      |      |  |
| Power requirement<br>at 2 bar g          | kW    | 22.5        | 28.0 | 33.5 |  |
| Weight                                   | kg    | 114         |      |      |  |