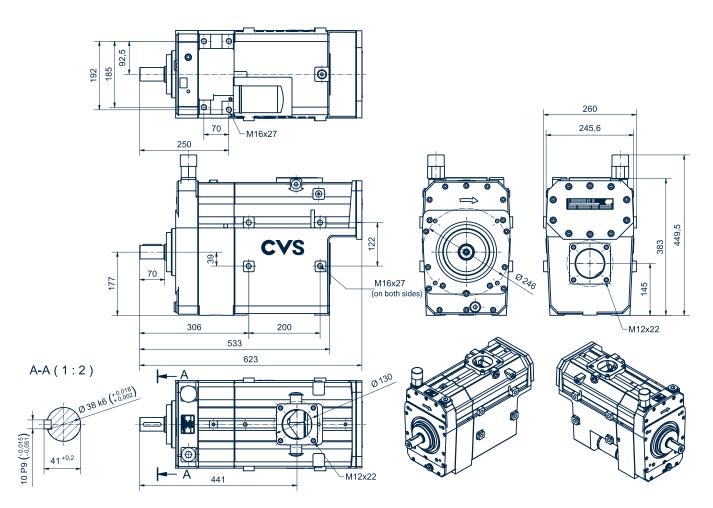

Technical subject to alteration

Dimensions

**SKL 1100** Screw compressor

## Technical data

|                                 |       | SKL 1100    |      |      |      |  |
|---------------------------------|-------|-------------|------|------|------|--|
| With speed                      | rpm   | 2000        | 2400 | 3000 | 3600 |  |
| Volume flow at free air         | m³/h  | 550         | 675  | 850  | 1050 |  |
| Volume flow at 2 bar g          | m³/h  | 490         | 600  | 775  | 980  |  |
| Max. over pressure              | bar g | 2.5         | 2.5  | 2.5  | 2.5  |  |
| Speed range                     | rpm   | 2000 - 3600 |      |      |      |  |
| Power requirement<br>at 2 bar g | kW    | 29.0        | 32   | 43.5 | 52.5 |  |
| Weight                          | kg    | 126         |      |      |      |  |