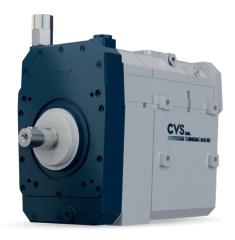

#### Overview

CVS develops and manufactures compressors specifically designed for installation in trucks. The development is made in close collaboration with our customers. This guarantees the optimum product for your application.

#### The oil free screw compressor

The oil free screw compressor SKL was developed especially for the high requiements on mounting in bulk trucks.

### Features

- High quality screw compressors from CVS for reliable discharge
- Unique and robust design guarantee long lasting performance and high operating hours
- Compact and light-weight design for higher payload on the tanker

#### Screw compressors with system

The volume flow rate of the SKL ranges from 385 up to 1050 m<sup>3</sup>/h at input drive speeds of 2000 (SKL 1100) resp. 2400 (SKL 700) up to 3600 rpm. The especially developed design of screw ensures increased efficiency and low discharge air temperatures with low noise operation.

#### Advantages

- High quality robust design guarantees long lasting performance and longer operating life
- Low weight
- Extensive speed range allows greater flexibility and maximum performance
- 2.5 bar operating pressure over full speed range
- Compact design for ease of installation
- Integrated lubricating oil pump and easy-to-change oil filter