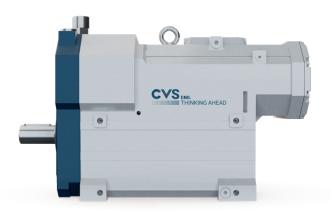

cvs-eng.de



Patrick Zettler
Sales
+49 (0) 7623 71 741-23
+49 (0) 162 25 25 694
patrick.zettler@cvs-eng.de



Helen Kreissl Internal Sales +49 (0) 7623 71 741-21 helen.kreissl@cvs-eng.de



#### **SKL 1500**

Screw compressor

#### Features

- High quality screw compressors from CVS for reliable discharge
- Unique and robust design guarantee long lasting performance and high operating hours
- Compact and light-weight design for higher increased payload on the tanker

#### Screw compressors with system

The volume flow rate of the SKL 1500 ranges from 770 up to 1640 m<sup>3</sup>/h at input drive speeds of 1000 up to 2000 rpm. The especially developed design of screw ensures increased efficiency and low discharge air temperatures with low noise operation.

Technical subject to alteration





# **Advantages**

- High volume flow while maintaining a high pressure possible
- High quality robust design quarantees long lasting performance and longer operating life
- Low weight
- Extensive speed range allows greater flexibility and maximum performance
- 2.5 bar operating pressure over full speed range
- Compact design for ease of installation
- Integrated lubricating oil pump and easy-to-change oil filter





# SKL 1500

#### Screw compressor

# Dimensions



# Technical data

|                                          |       | SKL 1500    |      |      |      |
|------------------------------------------|-------|-------------|------|------|------|
| With speed                               | rpm   | 1000        | 1400 | 1600 | 2000 |
| Suction volume flow at free air delivery