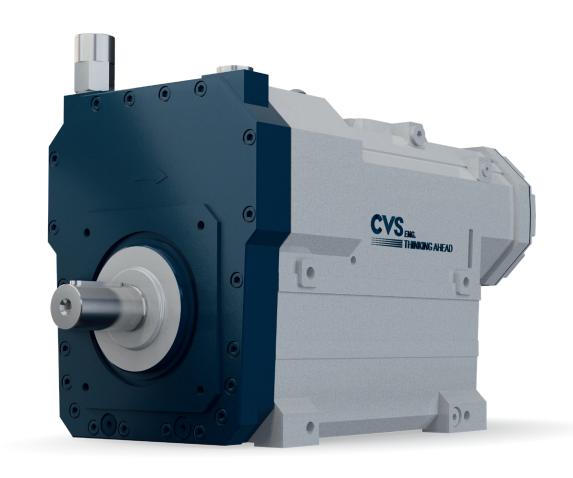

# **SKL 1500** Screw compressor

### Overview

CVS develops and manufactures compressors specifically designed for installation in trucks. The development is made in close collaboration with our customers. This guarantees the optimum product for your application.

#### The oil free screw compressor

The oil free screw compressor SKL 1500 was developed especially for the high requiements on mounting in bulk trucks.

#### Features

- High quality screw compressors from CVS for reliable discharge
- Unique and robust design guarantee long lasting performance and high operating hours
- Compact and light-weight design for higher increased payload on the tanker