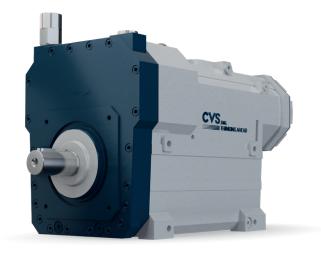

# **SKL 1500** Screw compressor

### Overview

CVS develops and manufactures compressors specifically designed for installation in trucks. The development is made in close collaboration with our customers. This guarantees the optimum product for your application.

#### The oil free screw compressor

The oil free screw compressor SKL 1500 was developed especially for the high requiements on mounting in bulk trucks.

#### Features

- High quality screw compressors from CVS for reliable discharge
- Unique and robust design guarantee long lasting performance and high operating hours
- Compact and light-weight design for higher increased payload on the tanker