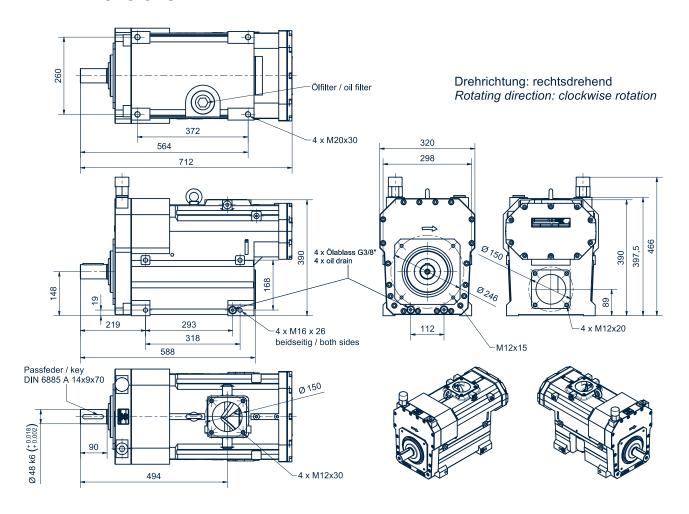

# Dimensions

# Technical data

|                                          |       | SKL 1500    |      |      |      |
|------------------------------------------|-------|-------------|------|------|------|
| With speed                               | rpm   | 1000        | 1400 | 1600 | 2000 |
| Suction volume flow at free air delivery | m³/h  | 770         | 1139 | 1301 | 1640 |
| Suction volume flow at 2 bar g           | m³/h  | 690         | 1063 | 1217 | 1560 |
| Max. over pressure                       | bar g | 2.5         | 2.5  | 2.5  | 2.5  |
| Speed range                              | rpm   | 1000 - 2000 |      |      |      |
| Power requirement at 2 bar g             | kW    | 41.0        | 57.5 | 66.0 | 85.0 |
| Weight                                   | kg    | 185         |      |      |      |