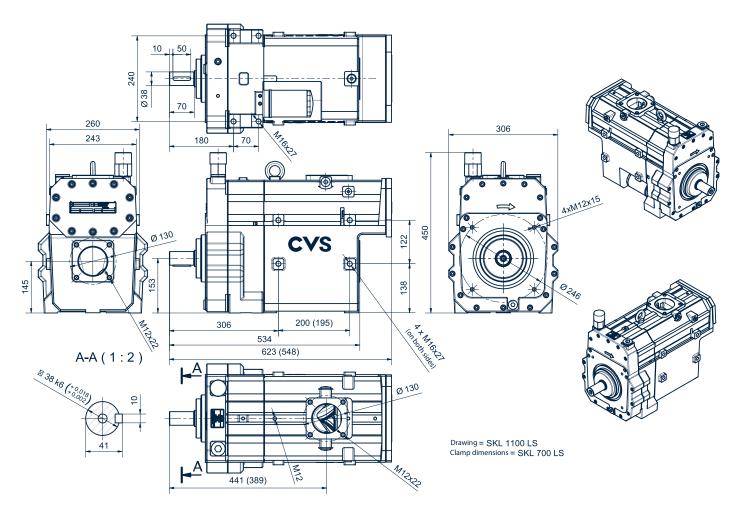

ight design for higher payload on the tanker



The volume flow rate of the SKL LS ranges from 385 up to 1050 m³/h at input drive speeds of 1630 (SKL 1100) resp. 1950 (SKL 700) up to 2930 rpm. The especially developed design of screw ensures increased efficiency and low discharge air temperatures with low noise operation.

Technical subject to alteration





## Advantages

- Reduced input drive speed
- High quality robust design guarantees long lasting performance and longer operating life
- Low weight
- Extensive speed range allows greater flexibility and maximum performance
- 2.5 bar operating pressure over full speed range
- Compact design for ease of installation
- Integrated lubricating oil pump and easyto-change oil filter





## SKL 700 - 1100 LS

Screw compressor

## Dimensions



# Technical data

|                                          |       | SKL 700 LS  |      |      | SKL 1100 LS |      |      |
|------------------------------------------|-------|-------------|------|------|-------------|------|------|
| With speed                               | rpm   | 1950        | 2440 | 2930 | 1630        | 2440 | 2930 |
| Suction volume flow at free air delivery | m³/h  | 420         | 540  | 650  | 550         | 850  | 1050 |
| Suction volume flow at 2 bar g           | m³/h  | 385         | 485  | 600  | 490         | 775  | 980  |
| Max. over pressure                       | bar g | 2.5         | 2.5  | 2.5  | 2.5         | 2.5  | 2.5  |
| Speed range                              | rpm   | 1950 – 2930 |      |      | 1630 – 2930 |      |      |
| Power requireme