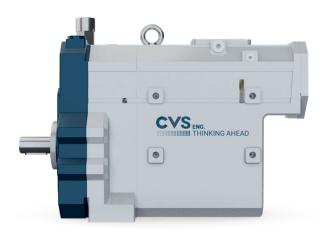

81 roger.homberger@cvs-eng.de



Patrick Zettler
Sales
+49 (0) 7623 71 741-23
+49 (0) 162 25 25 694
patrick.zettler@cvs-eng.de



Helen Kreissl Internal Sales +49 (0) 7623 71 741-21 helen.kreissl@cvs-eng.de



SKL 700 - 1100 LS

#### Screw compressor

### Features

- High quality screw compressors from CVS for reliable discharge
- Unique and robust design guarantee long lasting performance and high operating hours.
- Compact and light-weight design for higher payload on the tanker



The volume flow rate of the SKL LS ranges from 385 up to 1050 m³/h at input drive speeds of 1630 (SKL 1100) resp. 1950 (SKL 700) up to 2930 rpm. The especially developed design of screw ensures increased efficiency and low discharge air temperatures with low noise operation.

Technical subject to alteration





## Advantages

- Reduced input drive speed
- High quality robust design guarantees long lasting performance and longer operating life
- Low weight
- Extensive speed range allows greater flexibility and maximum performance
- 2.5 bar operating pressure over full speed range
- Compact design for ease of installation
- Integrated lubricating oil pump and easyto-change oil filter





## SKL 700 - 1100 LS

Screw compressor

## Dimensions



# Technical data

|                                          |       | SKL 700 LS  |      |      | SKL 1100 LS |      |      |
|------------------------------------------|-------|-------------|------|------|-------------|------|------|
| With speed                               | rpm   | 1950        | 2440 | 2930 | 1630        | 2440 | 2930 |
| Suction v