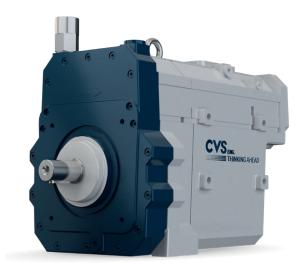

#### Screw compressor

### Features

- High quality screw compressors from CVS for reliable discharge
- Unique and robust design guarantee long lasting performance and high operating hours.
- Compact and light-weight design for higher payload on the tanker